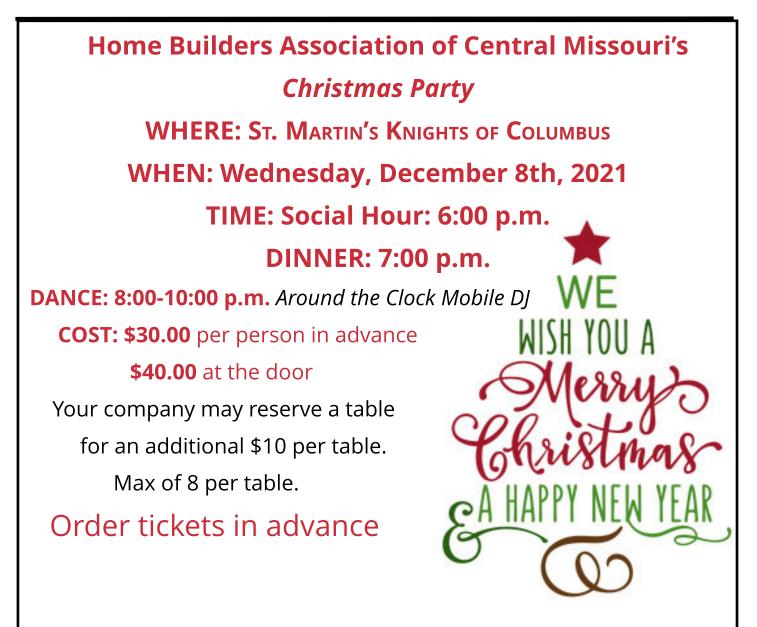

# You are invited to the annual Home Builders Association of Central Missouri's *Christmas Party*

*Please join us for an evening of Food, drink, fun, dancing and a chance to win exciting prizes.* 

WHEN: Wednesday, December 8th 2021

WHERE: St. Martin's Knights of Columbus

537 Route T

(Hwy 50 W to Route D/T - Lohman - St. Martins Exit - Turn Right on T Go 1.1 miles and turn left into Knights of Columbus)

TIME: Social Hour: 6:00 p.m.

DINNER: 7:00 p.m.

HBA

DANCE: 8:30-10:00 p.m. Around the Clock Mobile DJ

COST: \$30.00 per person in advance - \$40.00 at the door

Your company may reserve a table for an additional \$10 per table. Max of 8 per table.